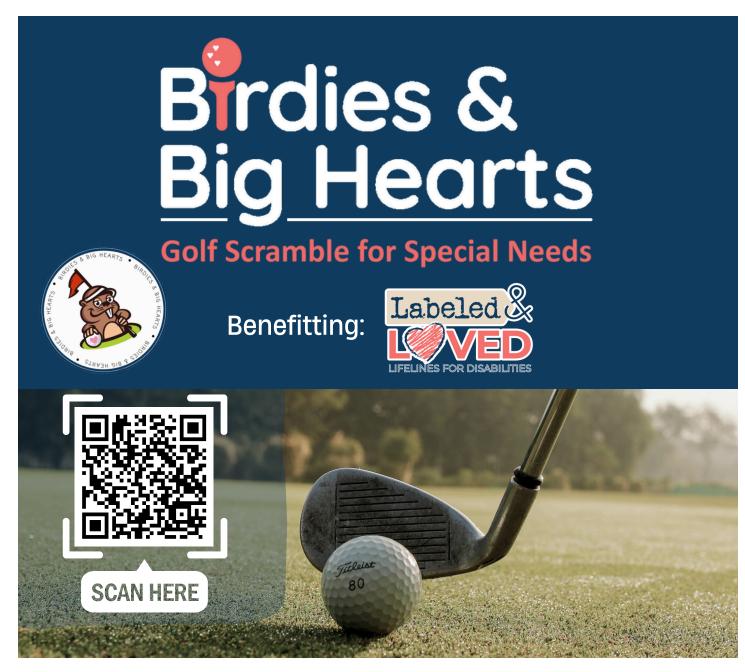

# Monday, April 28, 2025 Denton Country Club

**Presented By:** 

#### **Scramble Tournament Highlights include:**

- Breakfast & Welcome Beverage Private 100-year-old course
- Hard Yeti Cooler Golfer Gift
- Silent Auction examples: Michael Jordon and Sylvester Stallone Memorabilia

#### **Our Schedule:**

Monday, April 28, 2025 Denton Country Club Lunch Event

8:00 - 9:30 AM - Breakfast and Registration
9:30 AM - Shot Gun Start
9:30 - 2:30 PM - Birdies and Big Hearts Colf Tournament
2:30 - 4:30 PM - Lunch, Silent Auction, Maui Jim Gift Selection, and Presentation.

# Big Hearts Golf Scramble for Special Needs

## **Benefiting:**